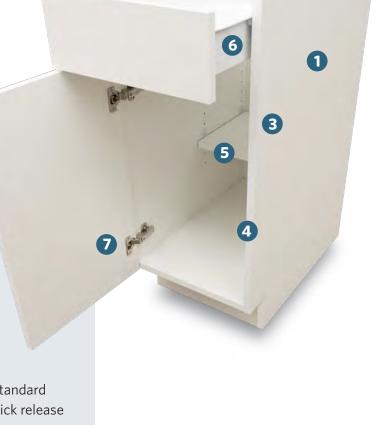

## **Specifications**

- 1 Standard construction consists of environmentally-friendly 3/4" furniture board. All sides, tops, bottoms, stretchers and shelving are 3/4" thick with 1/2" back panel.
- **2 Cabinets are doweled** and glued before being assembled using an automated case clamp to ensure a rigid cabinet that is true and square.
- **6 Standard drawer box** consists of Blum Metabox drawer components and 5/8" captured bottom with Blum mounted slide.
- **Hinges** are self-close Blum 3-way cam-adjustable quick release. Blum comes with a lifetime warranty for drawer glides and hinges.
- 3 Interior components are unfinished sides covered with white melamine. Finished ends and panels covered with a melamine complementary to the color of the door chosen.
- **Front edges** are taped with coordinating PVC edgebanding.
- **Shelving** is full depth on wall cabinets and half depth on standard base cabinets. All shelves 3/4" thick.

# CONSTRUCTION UPGRADE OPTIONS

- Plywood cabinet boxes
- Upgraded drawer box consists of 5/8" wood dovetail drawer and 1/4" captured bottom with Blum Edge soft-close undermount slide
- Upgraded hinges have one soft-close, others standard fully concealed 3-way cam-adjustable Blum quick release