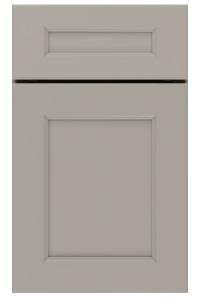

# Back Bay Series

## **CLASSIC**





- Partial Overlay
- Shaker
- 21/4" Rail
- Slab Drawer Front

## **OMNI**





• Full Overlay

Accent Color

- Shaker
- 21/4" Rail
- 5-Piece Drawer Front

# **SPECTRA**







- Full Overlay
- Transitional
- 3" Rail
- 5-Piece Drawer Front

### **Wall Cabinet Construction**

### **Base Cabinet Construction**

| 1/2" Plywood Ends                            | 1/2" Plywood Ends                                       |
|----------------------------------------------|---------------------------------------------------------|
| 3/8" Top, Back, Bottom and I-Beams           | 5/8" Solid Wood Dovetail Drawer Box                     |
| Soft-closing, 6-Way Adjustable Hinges        | Soft-closing, Under-mount, Full-extension Drawer Guides |
| 3/4" Hardwood Frame, doors and drawer fronts | Soft-closing, 6-Way Adjustable Hinges                   |

Natural Maple Interior

3/4" Plywood Adjustable Shelves with Natural Maple Laminate