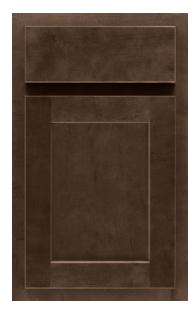

# Back Bay Series

## **CLASSIC**





- Partial Overlay
- Shaker
- 21/4" Rail
- Slab Drawer Front

## **OMNI**





• Full Overlay

Accent Color

- Shaker
- 21/4" Rail
- 5-Piece Drawer Front

# **SPECTRA**







- Full Overlay
- Transitional
- 3" Rail
- 5-Piece Drawer Front

### **Wall Cabinet Construction**

### **Base Cabinet Construction**

| 1/2" Plywood Ends                            | 1/2" Plywood Ends                                       |
|----------------------------------------------|---------------------------------------------------------|
| 3/8" Top, Back, Bottom and I-Beams           | 5/8" Solid Wood Dovetail Drawer Box                     |
| Soft-closing, 6-Way Adjustable Hinges        | Soft-closing, Under-mount, Full-extension Drawer Guides |
| 3/4" Hardwood Frame, doors and drawer fronts | Soft-closi