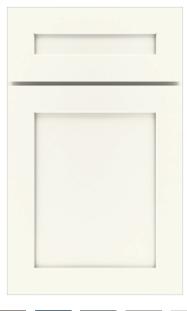

## **OMNI**

• Full Overlay

Accent Color

- Shaker
- 21/4" Rail
- 5-Piece Drawer Front