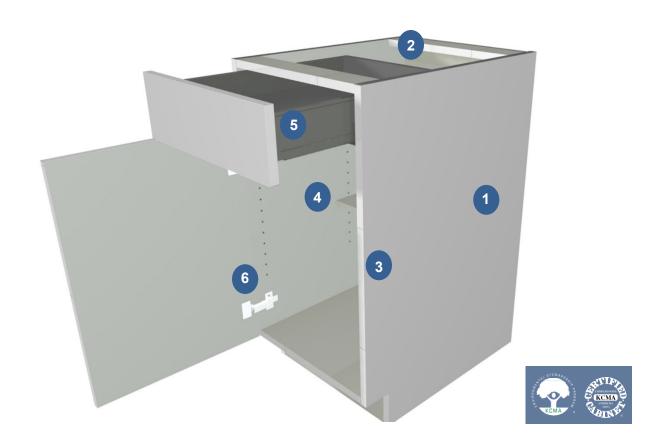

## **CITYLINE**

- 1 Standard construction consists of environmentally-friendly 3/4" furniture board as well as options in plywood. All sides, tops, bottoms, stretchers and shelving are 3/4" thick with 1/2" back panel.
- Cabinets are doweled and glued before being assembled using an automated case clamp to ensure a rigid cabinet that is true and square.
- Front edges are taped with coordinating PVC edgebanding.

- Shelving is full depth on wall cabinets and half depth on standard base cabinets. All shelves 3/4" thick.
- **Standard drawer box** consists of a 5/8" solid wood dovetail drawer and 1/4" captured bottom with Blum Edge soft-close undermount slide.
- Doors have soft-close hinges. Blum 3-way camadjustable quick release hinges. Blum comes with a lifetime warranty for drawer glides and hinges