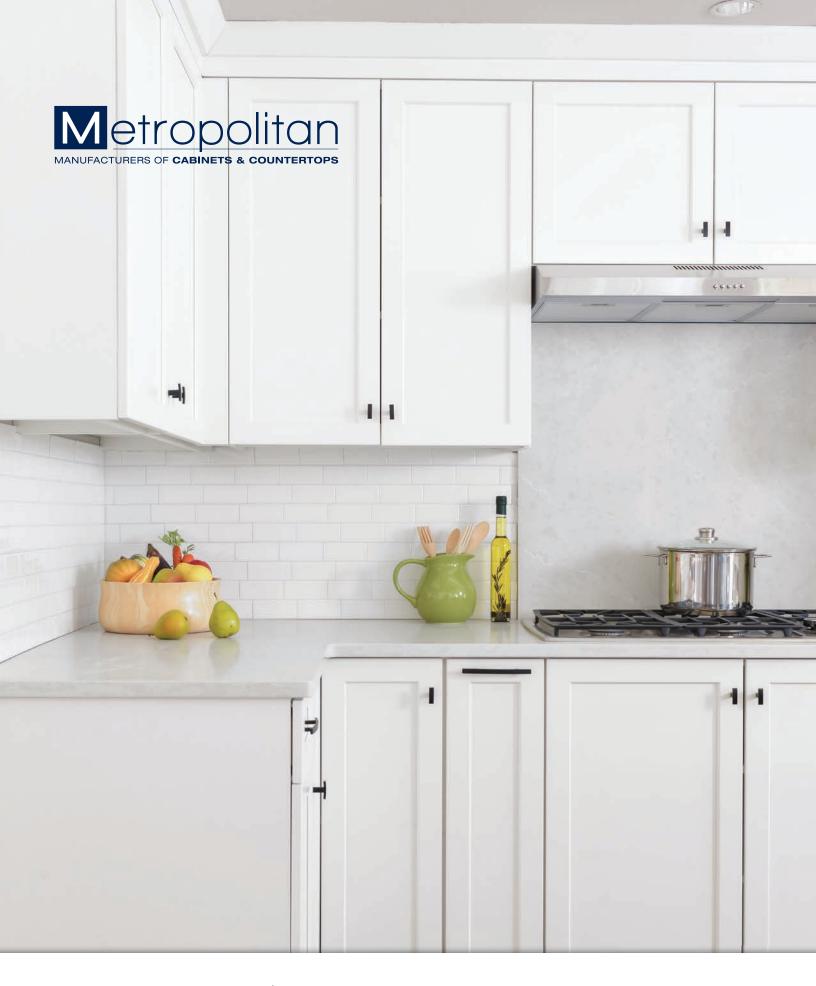

Combining contemporary finishes and materials with tailored design, CITYLINE is a sophisticated quick-ship cabinet line. Unique cabinet storage options, innovative construction and modern textures are what sets CITYLINE apart. A European style frameless cabinet, CITYLINE is made locally at Metropolitan with a one week lead time.