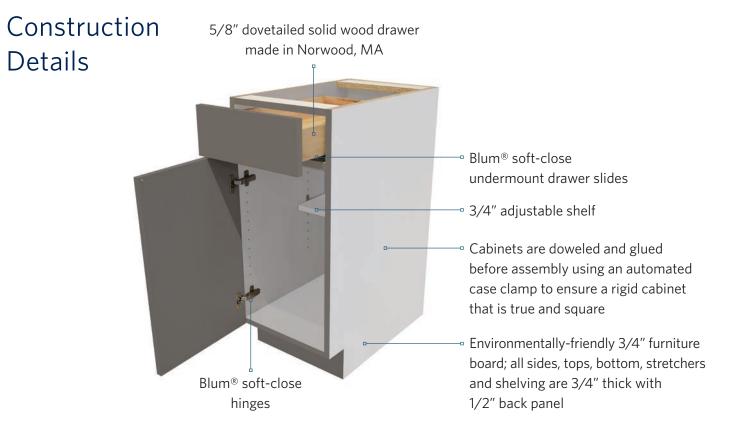

Combining contemporary finishes and materials with tailored design, CITYLINE is a sophisticated quick-ship cabinet line. Unique cabinet storage options, innovative construction and modern textures are what sets CITYLINE apart. A European style frameless cabinet, CITYLINE is made locally at Metropolitan with a one week lead time.