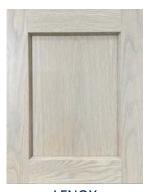

## **Available in Plywood Construction –**

Shaker style painted white with beveled inside bead

LENOX Shaker style in white oak with stain

Shaker style painted gray with beveled inside bead

KENDALL Shaker style white birch wood with ginger stain