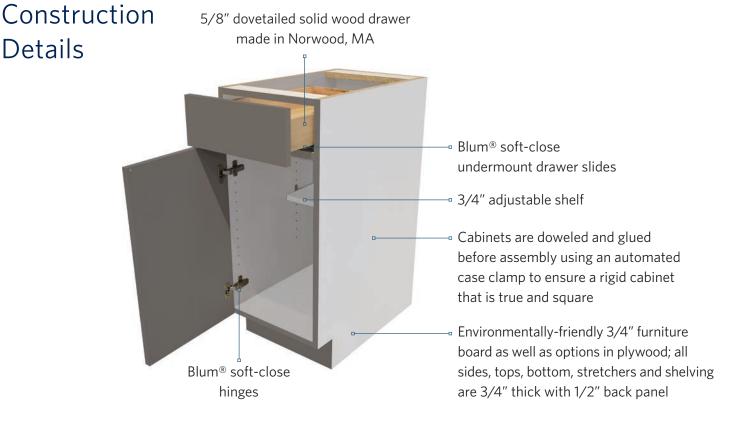

Combining contemporary finishes and materials with tailored design, CITYLINE is a sophisticated quick-ship cabinet line. Unique cabinet storage options, innovative construction and modern textures are what sets CITYLINE apart. A European style frameless cabinet, CITYLINE is made locally at Metropolitan's factory.





## Inspiring Door Colors & Finishes

Available in environmentally friendly 3/4" furniture board as well as select options in plywood.

## **Available in Plywood Construction –**



Shaker style painted white with beveled inside bead



LENOX Shaker style in white oak with stain



Shaker style painted gray with beveled inside bead



KENDALL Shaker style white birch wood with ginger stain

## **Available in Furniture Board Construction**



MANSFIELD
White melamine slab



White gloss slab



Shaker style painted white with beveled inside bead



Shaker style white thermofoil



**BRIGHTON**Tan textured TFL slab



**FAIRFIELD**Grey textured TFL slab



**NEWTON**Brown textured TFL slab



**ASHMONT**Dark grey gloss slab





Factory, Stone Gallery & Design Studio

**NORWOOD** 

505 Univ