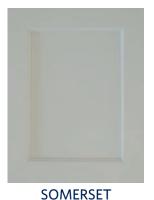

## **Available in Furniture Board Construction**

MANSFIELD
White melamine slab

White gloss slab

Shaker style painted white with beveled inside bead

Shaker style white thermofoil

**BRIGHTON**Tan textured TFL slab