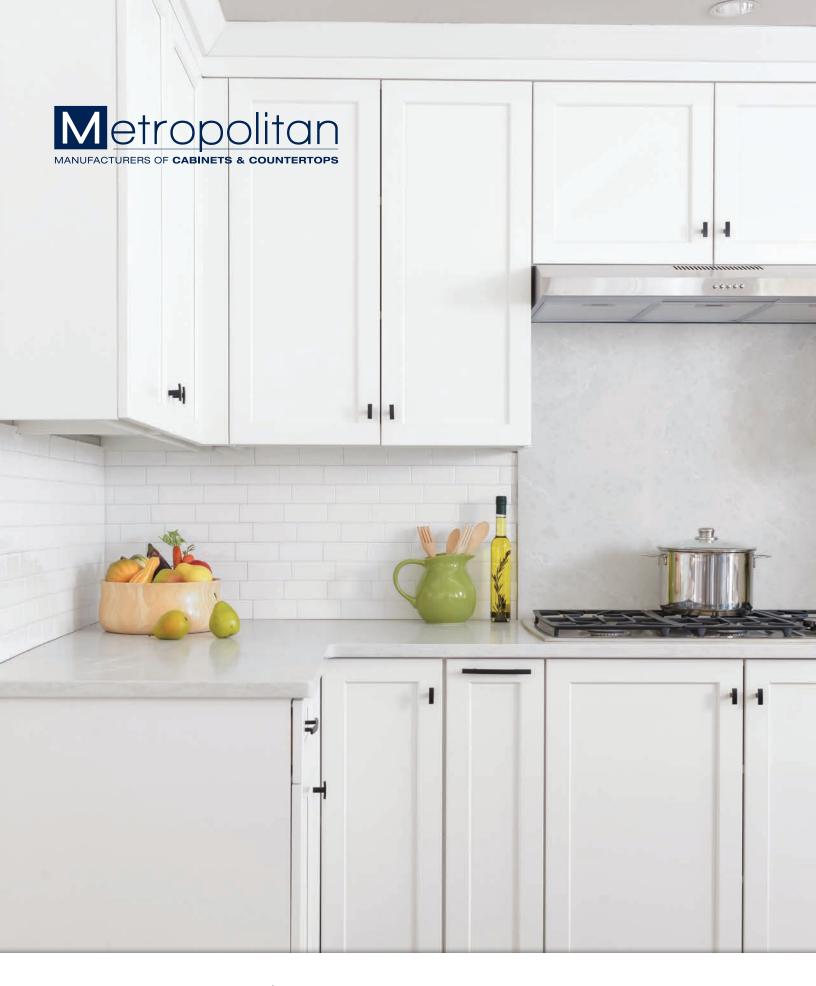

Combining contemporary finishes and materials with tailored design, CITYLINE is a sophisticated quick-ship cabinet line. Unique cabinet storage options, innovative construction and modern textures are what sets CITYLINE apart. A European style frameless cabinet, CITYLINE is made locally at Metropolitan's factory.