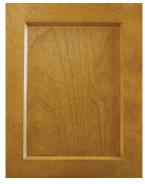

## **Available in Plywood Construction –**

Shaker style painted white with beveled inside bead

LENOX Shaker style in white oak with stain

Shaker style painted gray with beveled inside bead

KENDALL Shaker style white birch wood with ginger stain